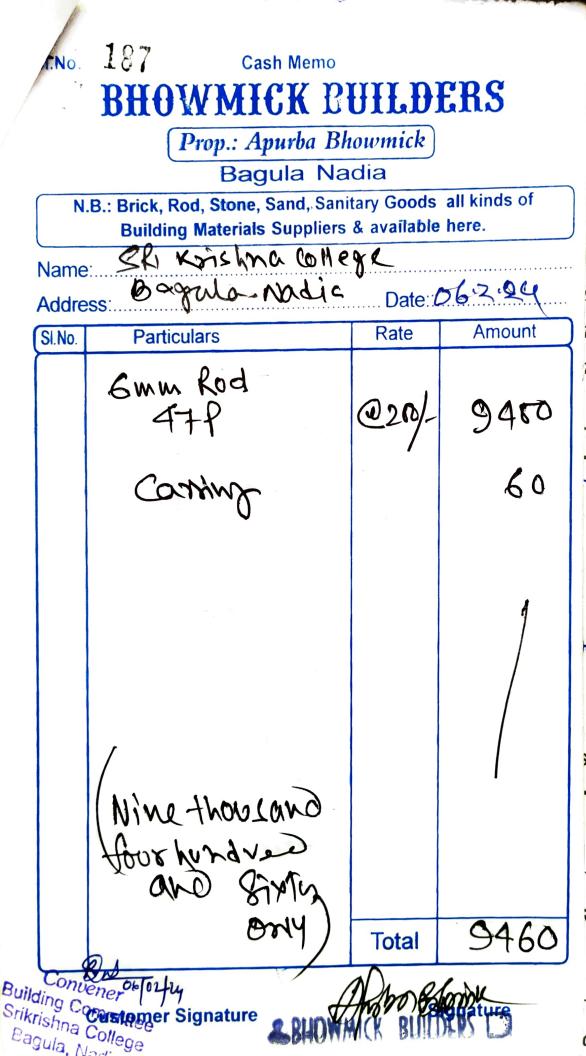

Account Head-Details of Expenditure:

| Payment to Stris Apuroba Bhownick , owner of                                                                                                                                | Rs.                | Ρ.      |
|-----------------------------------------------------------------------------------------------------------------------------------------------------------------------------|--------------------|---------|
| N/S-Bhownitek Herdware tor supplying<br>haterials of Mesonamy-related items for construction<br>of Boundary fencing, Pilar construction & construction<br>& Grate at FB-ID. |                    |         |
| Cashmenio No-187 R. 9460 = 22<br>191. R. 8950 = 22<br>178. Ro. 8050 = 22<br>179. R. 5790 = 22                                                                               |                    |         |
| 192. R 9160 = "<br>Less: IT TDS                                                                                                                                             | 41, 310 =<br>413 = | W<br>50 |
| TOTAL R.S                                                                                                                                                                   | 40,897 =           | ~       |

Amount words Forty Thousand Eight huder and Ninety seven only

**Checked & Verified** 

Accountant

Verified & Passed for Payment.....

m

Apopla Bhrumbur

Signature of Claiment

5

PRINCIPAL Received the total amount of this voucher for R.s.... From the Accountant / Cashier in Cheque/ Cash

tobra polimicu

Signature of Receipient

| 1                       | 178 Cash Memo                     |            |              |  |  |  |  |  |  |  |
|-------------------------|-----------------------------------|------------|--------------|--|--|--|--|--|--|--|
| Mar                     | BHOWMICK PUILDERS                 |            |              |  |  |  |  |  |  |  |
|                         | Prop.: Apurba Bhowmick            |            |              |  |  |  |  |  |  |  |
|                         | Bagula Na                         |            |              |  |  |  |  |  |  |  |
| N                       | B.: Brick, Rod, Stone, Sand, Sani | tary Goods | all kinds of |  |  |  |  |  |  |  |
| Name                    | SRI KRISHNA COLLEG                |            | here.        |  |  |  |  |  |  |  |
|                         | SS BAGULA NADIA                   |            | 98/2/24      |  |  |  |  |  |  |  |
| SI.No.                  | Particulars                       | Rate       | Amount       |  |  |  |  |  |  |  |
|                         | 8mm Rod                           |            |              |  |  |  |  |  |  |  |
|                         | 10 PCS <                          | 355/.      | 3550-        |  |  |  |  |  |  |  |
|                         | 6mm Roq_                          |            | . 1 .        |  |  |  |  |  |  |  |
|                         | spcs u                            | @200}      | 1600         |  |  |  |  |  |  |  |
|                         | Sand<br>10 Porgs                  | @95/       | 950          |  |  |  |  |  |  |  |
|                         | 5/8 stone                         | () 110/.   | 880          |  |  |  |  |  |  |  |
|                         | Coment-F2R                        |            |              |  |  |  |  |  |  |  |
|                         | 218175                            | Carol-     | 820          |  |  |  |  |  |  |  |
|                         | - Contry                          |            | 250          |  |  |  |  |  |  |  |
|                         | Eight-thousand<br>and fistigomy)  |            |              |  |  |  |  |  |  |  |
| R.C.                    | . /                               | Total      | 8050         |  |  |  |  |  |  |  |
| Srikring C              | Dener Signature                   | RUPWAL     | ZOURUHDERS C |  |  |  |  |  |  |  |
| Srikrishna<br>Bagula, N | Componer Signature                |            | ignature     |  |  |  |  |  |  |  |
|                         |                                   |            |              |  |  |  |  |  |  |  |