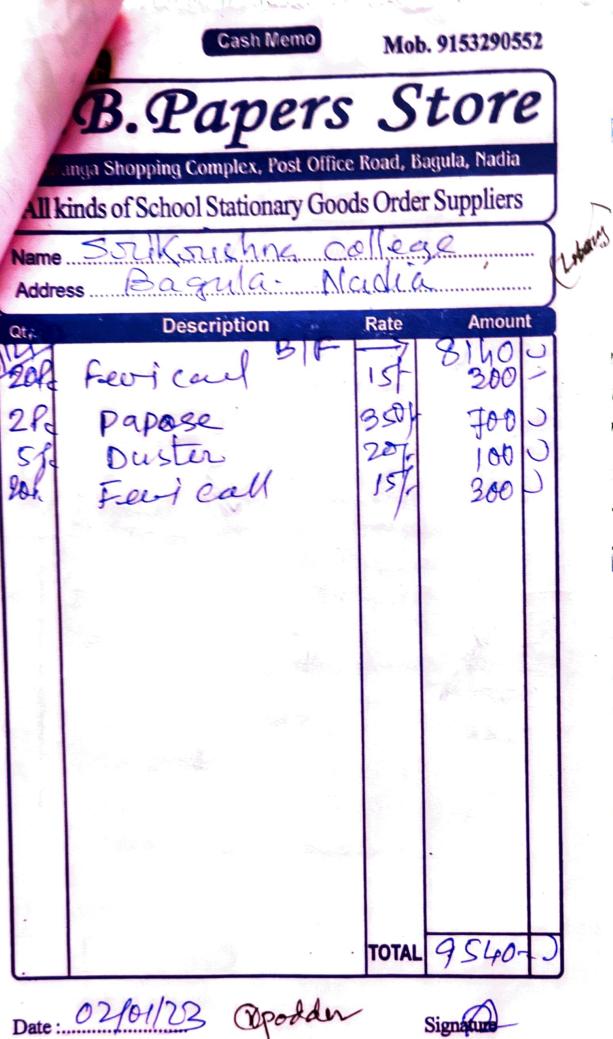

Voucher N. 10:7 Bill Mob. 9153290552/790832 **Papers Store** Gouranga Shopping Complex, Post Office Road, Bagula, Nadia All kinds of School Stationary Goods Order Suppliers Name Szikoukhna College Address Dagula Madea Amount Rate Description Quantity 2600 1125 260 AL ZE-Ray 10R Z 90-45 gadaz 2000 Letter Received Res 350 351 P. 2500 250) AL ZE-ROD 11/2 - 101 600 coverfile 25 H124 24A 1400 7ðj. 10043 Kham 200 317 105) 1729 Stodents Att I. 35 3PC 1360 80 17k Received 2 2024 Realised TOTAL-45. Date 06/02/20 Sign