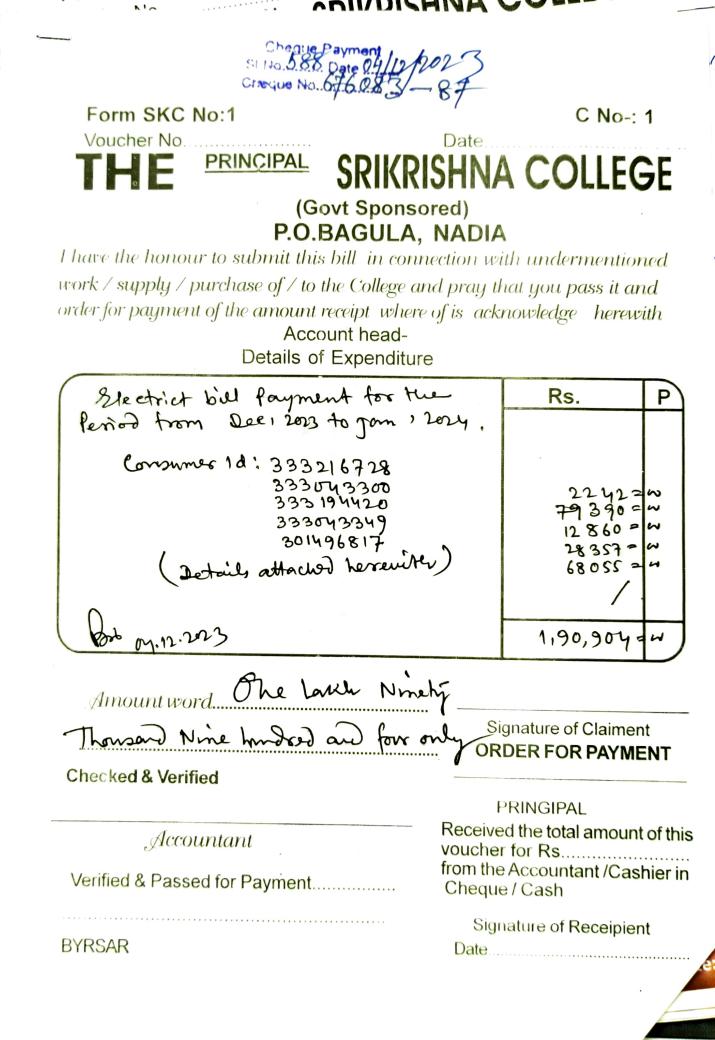

From SKC No:1 C N0-:1 Voucher No. Date. PRINCIPAL SRIKRISHNA COLLEGE (Govt Sponsored) P.O. BAGULA , NADIA I have the honour to submit this bill in connection with undermentioned work/supply/purchase of/ to the College and pray that you pass it and order for payment of the amount receipt where of is acknowledge herewith. Account Head-Details of Expenditure: Payment to MIS K.C Internet calle Rs. P. for recharging the following , (i) Auditorium cable net work recharge for Six months 4800 = Supplying materials. for Anditorium (New Connection) 4900 ~ 11) Re charge of cable net work for T.V of Head Clark's officerum 1800 - W TOTAL R.s 3 12 m 11,500 0 2 Amount words Deven thousand and five hundered only Signature of Claiment **Checked & Verified** ORDER FOR PAYMENT wr PRINCIPAL Accountant Received the total amount of this voucher for R.s..... From the Accountant / Cashier in Verified & Passed for Payment. Cheque/ Cash Seleton Bine Signature of Receipient BURSAR Date.....