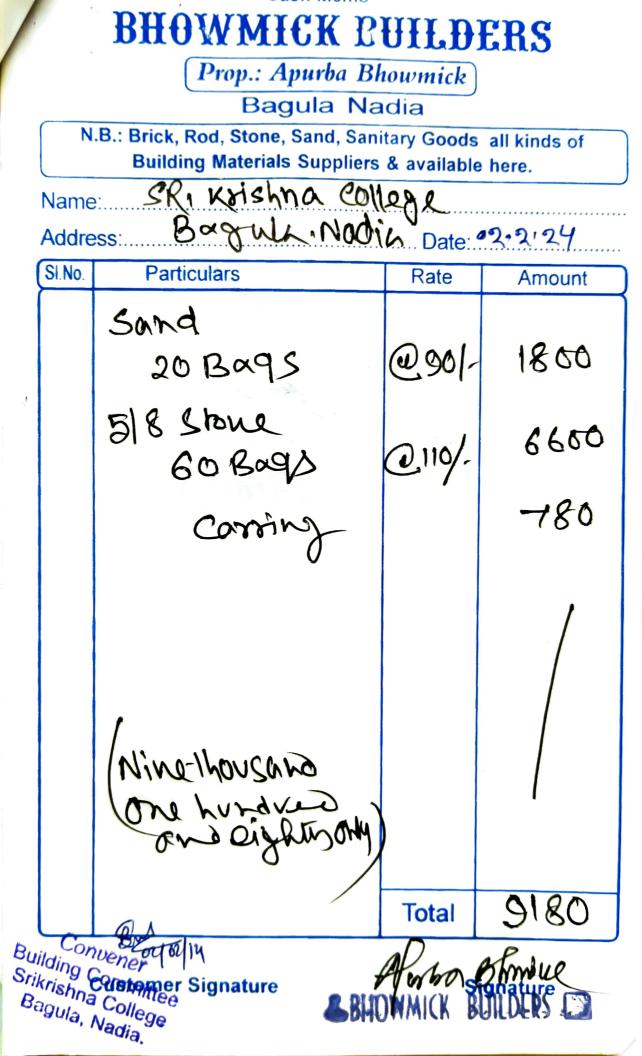

OIKDISHNA 5-817 From SKC No:1 Voucher No. C N0-:1 THE PRINCIPAL SRIK Date COLLEGE (Govt Sponsored) P.O. BAGULA , NADIA I have the honour to submit this bill in connection with undermentioned work/supply/purchase of/ to the College and pray that you pass it and order for payment of the amount receipt where of is acknowledge herewith. Account Head-Details of Expenditure: Payment to shis Apurta Bhownick, onaso 1/15- Bhowniek Harsdware, Bagula Market Rs. P. for supplying Mesonary related works for the construction of boundary fencing, Pillar construction E construction of Gate in front of FB-IP. Cash menio SI. M. 181. R. 9900 183 K1 9180 184. h 8400 Ro: 9990 45,570=00 186. Less: IT TDS -> 456= TOTAL R.s 45, 114 = 10 nount words Footy five thousand one Apurba Blumin uk hundred and Forro Leen only Signature of Claiment ORDER FOR PAYMENT necked & Verified hor PRINCIPAL Accountant Received the total amount of this voucher for R.s..... From the Accountant / Cashier in ed & Passed for Payment.. Cheque/ Cash dro