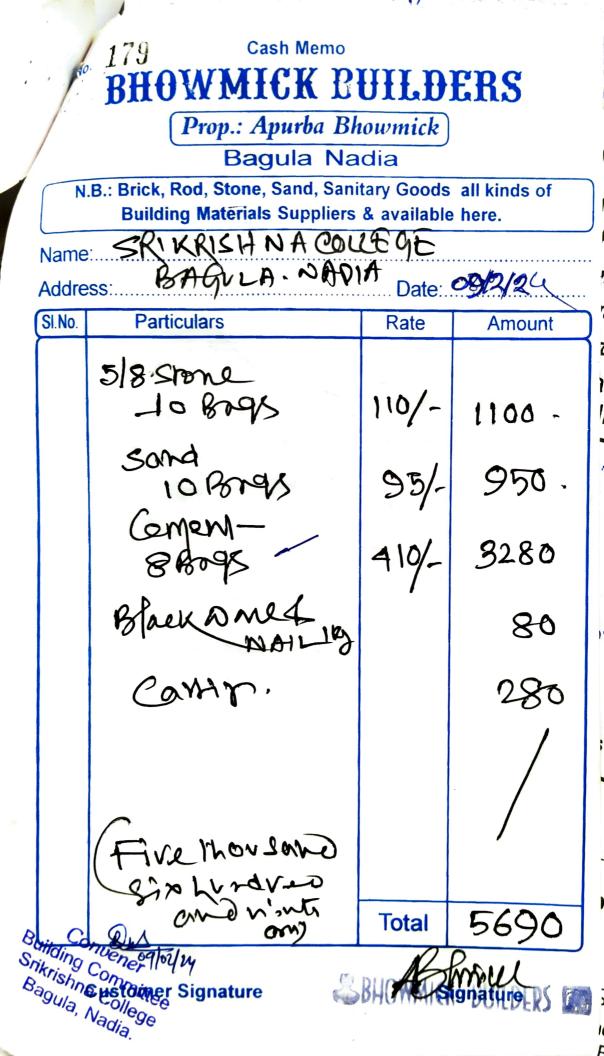

PRINCIPAL Received the total amount of this voucher for R.s.... From the Accountant / Cashier in Cheque/ Cash

tobra polimicu

Signature of Receipient

| 1                       | 178 Cash Memo                     |            |              |  |  |  |  |  |  |  |
|-------------------------|-----------------------------------|------------|--------------|--|--|--|--|--|--|--|
| Mar                     | BHOWMICK PUILDERS                 |            |              |  |  |  |  |  |  |  |
|                         | Prop.: Apurba Bhowmick            |            |              |  |  |  |  |  |  |  |
|                         | Bagula Na                         |            |              |  |  |  |  |  |  |  |
| N                       | B.: Brick, Rod, Stone, Sand, Sani | tary Goods | all kinds of |  |  |  |  |  |  |  |
| Name                    | SRI KRISHNA COLLEG                |            | here.        |  |  |  |  |  |  |  |
|                         | SS BAGULA NADIA                   |            | 98/2/24      |  |  |  |  |  |  |  |
| SI.No.                  | Particulars                       | Rate       | Amount       |  |  |  |  |  |  |  |
|                         | 8mm Rod                           |            |              |  |  |  |  |  |  |  |
|                         | 10 PCS <                          | 355/.      | 3550-        |  |  |  |  |  |  |  |
|                         | 6mm Roq_                          |            | . 1 .        |  |  |  |  |  |  |  |
|                         | spcs u                            | @200}      | 1600         |  |  |  |  |  |  |  |
|                         | Sand<br>10 Porgs                  | @95/       | 950          |  |  |  |  |  |  |  |
|                         | 5/8 stone                         | () 110/.   | 880          |  |  |  |  |  |  |  |
|                         | Coment-F2R                        |            |              |  |  |  |  |  |  |  |
|                         | 218175                            | Carol-     | 820          |  |  |  |  |  |  |  |
|                         | - Contry                          |            | 250          |  |  |  |  |  |  |  |
|                         | Eight-thousand<br>and fistigomy)  |            |              |  |  |  |  |  |  |  |
| R.C.                    | . /                               | Total      | 8050         |  |  |  |  |  |  |  |
| Srikring C              | Dener Signature                   | RUPWAL     | ZOURUHDERS C |  |  |  |  |  |  |  |
| Srikrishna<br>Bagula, N | Componer Signature                |            | ignature     |  |  |  |  |  |  |  |
|                         |                                   |            |              |  |  |  |  |  |  |  |