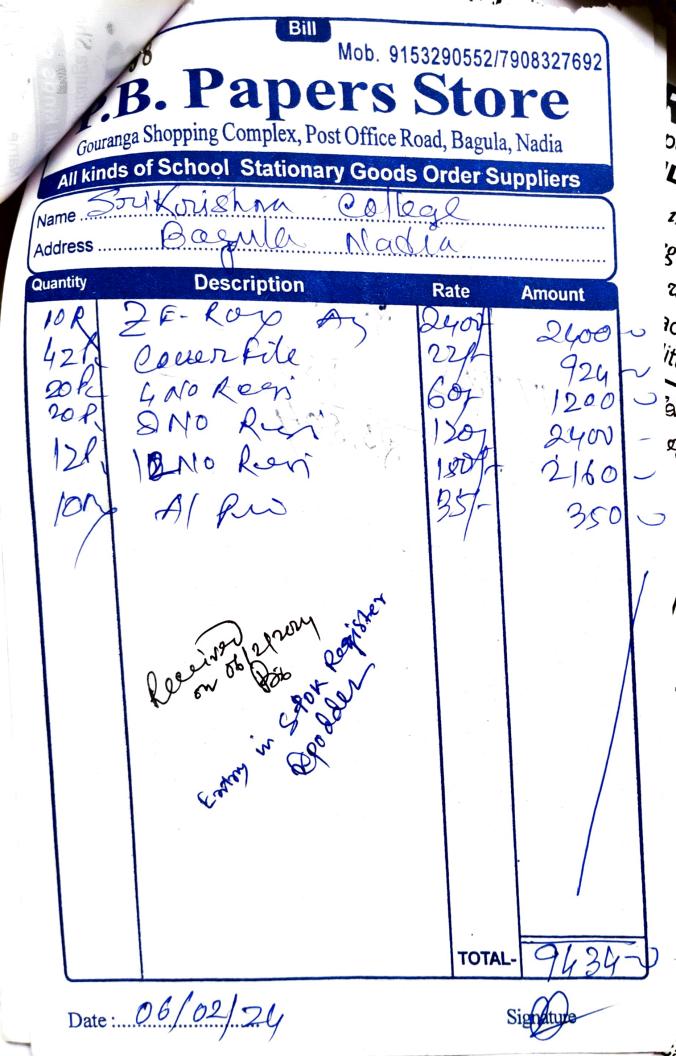

Voucher N. 10:7 Bill Mob. 9153290552/790832 **Papers Store** Gouranga Shopping Complex, Post Office Road, Bagula, Nadia All kinds of School Stationary Goods Order Suppliers Name Szikoukhna College Address Dagula Madea Amount Rate Description Quantity 2600 1125 260 AL ZE-Ray 10R Z 90-45 gadaz 2000 Letter Received Res 350 351 P. 2500 250) AL ZE-ROD 11/2 - 101 600 coverfile 25 H124 24A 1400 7ðj. 10043 Kham 200 317 105) 1729 Stodents Att I. 35 3PC 1360 80 17k Received 2 2024 Realised TOTAL-45. Date 06/02/20 Sign