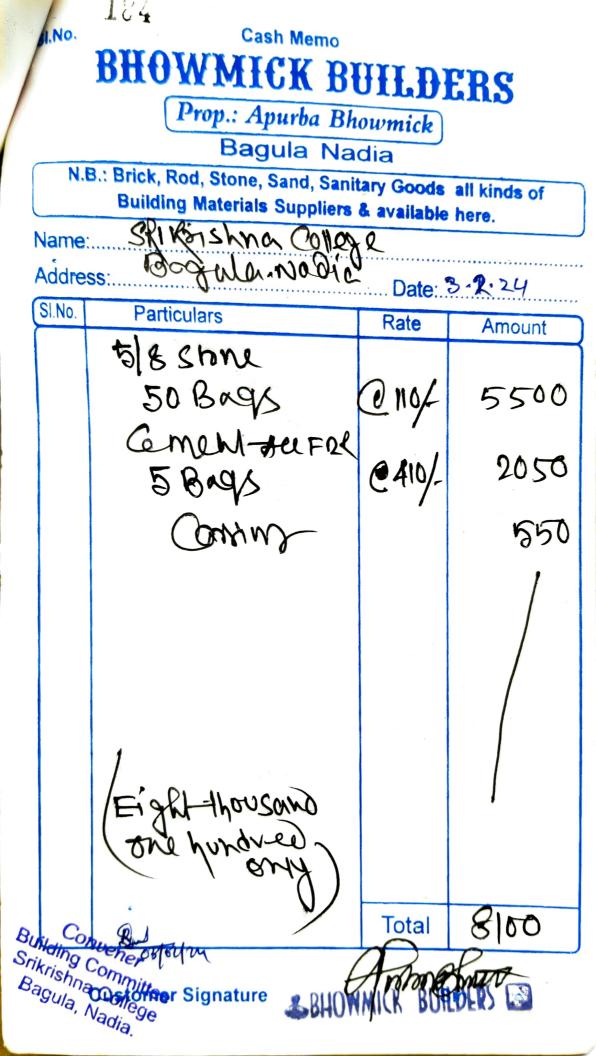

OIKDISHNA 5-817 From SKC No:1 Voucher No. C N0-:1 THE PRINCIPAL SRIK Date COLLEGE (Govt Sponsored) P.O. BAGULA , NADIA I have the honour to submit this bill in connection with undermentioned work/supply/purchase of/ to the College and pray that you pass it and order for payment of the amount receipt where of is acknowledge herewith. Account Head-Details of Expenditure: Payment to shis Apurta Bhownick, onaso 1/15- Bhowniek Harsdware, Bagula Market Rs. P. for supplying Mesonary related works for the construction of boundary fencing, Pillar construction E construction of Gate in front of FB-IP. Cash menio SI. M. 181. R. 9900 183 K1 9180 184. h 8400 Ro: 9990 45,570=00 186. Less: IT TDS -> 456= TOTAL R.s 45, 114 = 10 nount words Footy five thousand one Apurba Blumin uk hundred and Forro Leen only Signature of Claiment ORDER FOR PAYMENT necked & Verified hor PRINCIPAL Accountant Received the total amount of this voucher for R.s..... From the Accountant / Cashier in ed & Passed for Payment.. Cheque/ Cash dro