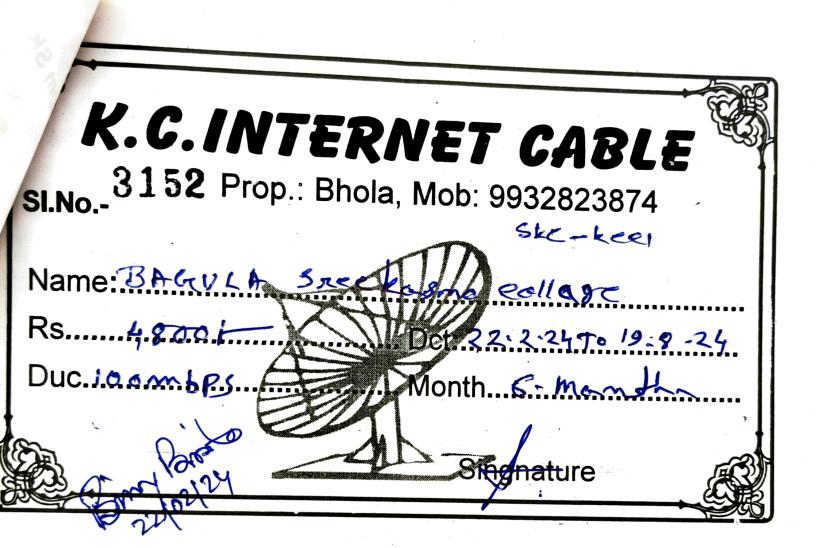

From SKC No:1 C N0-:1 Voucher No. Date. PRINCIPAL SRIKRISHNA COLLEGE (Govt Sponsored) P.O. BAGULA , NADIA I have the honour to submit this bill in connection with undermentioned work/supply/purchase of/ to the College and pray that you pass it and order for payment of the amount receipt where of is acknowledge herewith. Account Head-Details of Expenditure: Payment to MIS K.C Internet calle Rs. P. for recharging the following , (i) Auditorium cable net work recharge for Six months 4800 = Supplying materials. for Anditorium (New Connection) 4900 ~ 11) Re charge of cable net work for T.V of Head Clark's officerum 1800 - W TOTAL R.s 3 12 m 11,500 0 2 Amount words Deven thousand and five hundered only Signature of Claiment **Checked & Verified** ORDER FOR PAYMENT wr PRINCIPAL Accountant Received the total amount of this voucher for R.s..... From the Accountant / Cashier in Verified & Passed for Payment. Cheque/ Cash Seleton Bine Signature of Receipient BURSAR Date.....

K.C.INTERNET CABLE Prop.: Bhola, Mob: 9932823874 SI.No.-3154 Collage. Name: D V-Richare 1800 Rs... Nonth? 2. 24 To 22, 1:25 Duc.

I have the honour to submit this bill in connection with undermentioned work/supply/purchase of/ to the College and pray that you pass it and order for payment of the amount receipt where of is acknowledge herewith.