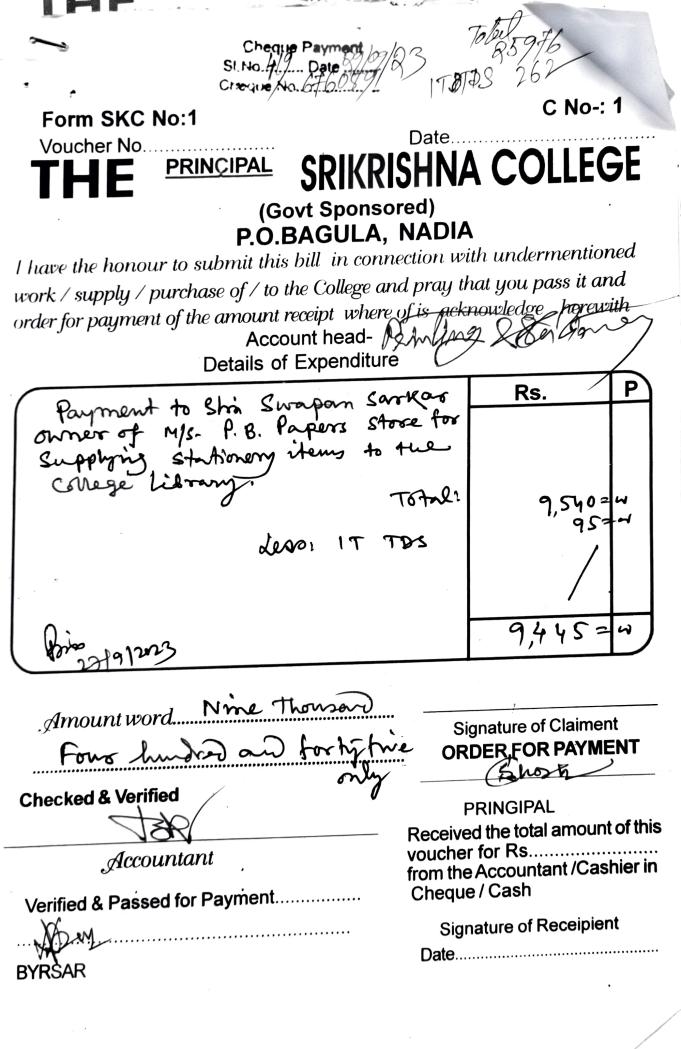

| 5-825 Croque Parmat / 48/60<br>BL Na 8/6- 000 21/48/60                                                                                                | 084               | C N0-:1                                      |                                             |
|-------------------------------------------------------------------------------------------------------------------------------------------------------|-------------------|----------------------------------------------|---------------------------------------------|
| From SKC No:1                                                                                                                                         |                   | Date                                         | Construction of the Article of Construction |
| Voucher No                                                                                                                                            | NA C              | OLLEGE                                       |                                             |
| Voucher No<br>THE PRINCIPAL SRIKRISH<br>(Govt Sponsore                                                                                                | ed)               |                                              |                                             |
|                                                                                                                                                       |                   |                                              |                                             |
|                                                                                                                                                       | and actions       | with undermentionea                          | A -                                         |
| P.O. BAGULA,<br>I have the honour to submit this bill in co<br>work/supply/purchase of/ to the College a<br>work/supply/purchase of/ to the College a | and pray          | that you pass it and                         | ×                                           |
| work/supply/purchase of/ to the College a<br>order for payment of the amount receipt wh                                                               | here of is        | acknowledge herewith.                        | 20                                          |
| order for payment of the amount receipt on Account Head                                                                                               |                   |                                              | F                                           |
| Details of Expendi                                                                                                                                    |                   | DIC                                          |                                             |
|                                                                                                                                                       |                   | Rs. P.                                       | 7                                           |
| Supplying Stationesies items<br>Correge-use.                                                                                                          | tee               |                                              |                                             |
| Bill NO - 92<br>Bill NO - 98<br>Bill NO - 99                                                                                                          | Total:            | 7745=00<br>9434-07<br>8280-27<br>25,459 = 17 |                                             |
| Less:                                                                                                                                                 |                   | 255 22                                       |                                             |
| 19/2/2014 TOT                                                                                                                                         | ALR.s             | 25,204=~                                     | -                                           |
|                                                                                                                                                       |                   |                                              |                                             |
| Amount words Twenty five thousand<br>Two hudred and four only                                                                                         | OR                | Signature of Claiment                        |                                             |
| Checked & Verified                                                                                                                                    |                   |                                              |                                             |
|                                                                                                                                                       |                   | Bhosh                                        |                                             |
| Accountant                                                                                                                                            | Receive           | PRINCIPAL<br>ed the total amount of this     |                                             |
|                                                                                                                                                       |                   | r for R.s                                    |                                             |
| Verified & Passed for Payment                                                                                                                         | From th<br>Cheque | e Accountant / <b>Cashier in</b><br>e/ Cash  |                                             |
|                                                                                                                                                       |                   |                                              |                                             |
| APM.                                                                                                                                                  | Sig               | nature of Receipient                         |                                             |
| BURSAR                                                                                                                                                |                   | Date                                         |                                             |