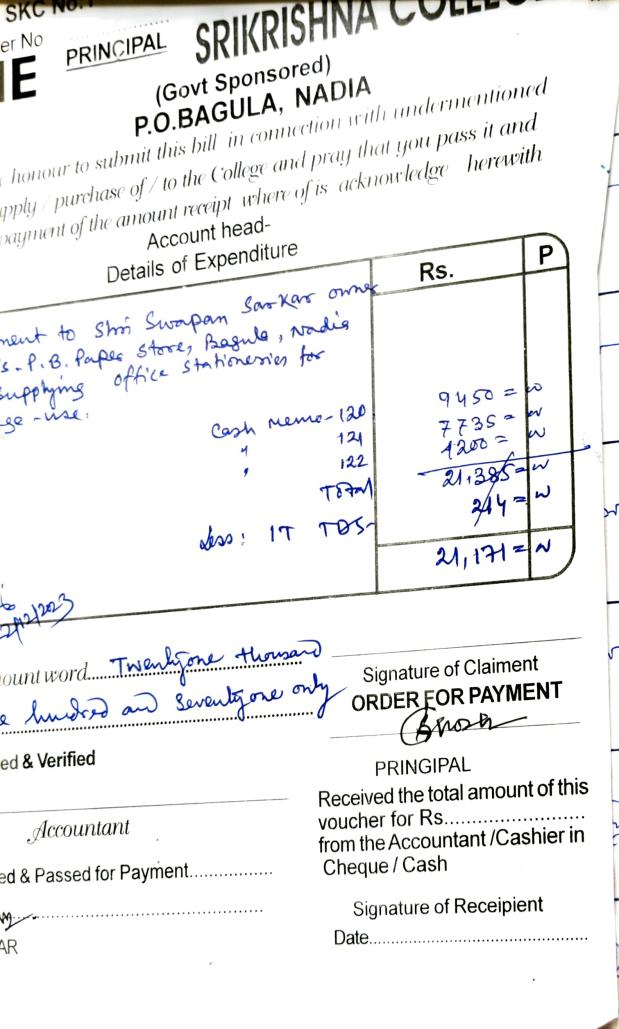

| 5-825 Croque Parmat / 48/60<br>BL Na 8/6- 000 21/48/60                                                                                                | 084               | C N0-:1                                      |                                             |
|-------------------------------------------------------------------------------------------------------------------------------------------------------|-------------------|----------------------------------------------|---------------------------------------------|
| From SKC No:1                                                                                                                                         |                   | Date                                         | Construction of the Article of Construction |
| Voucher No                                                                                                                                            | NA C              | OLLEGE                                       |                                             |
| Voucher No<br>THE PRINCIPAL SRIKRISH<br>(Govt Sponsore                                                                                                | ed)               |                                              |                                             |
|                                                                                                                                                       |                   |                                              |                                             |
|                                                                                                                                                       | and actions       | with undermentionea                          | A -                                         |
| P.O. BAGULA,<br>I have the honour to submit this bill in co<br>work/supply/purchase of/ to the College a<br>work/supply/purchase of/ to the College a | and pray          | that you pass it and                         | ×                                           |
| work/supply/purchase of/ to the College a<br>order for payment of the amount receipt wh                                                               | here of is        | acknowledge herewith.                        | 20                                          |
| order for payment of the amount receipt on Account Head                                                                                               |                   |                                              | F                                           |
| Details of Expendi                                                                                                                                    |                   | DIC                                          |                                             |
|                                                                                                                                                       |                   | Rs. P.                                       | 7                                           |
| Supplying Stationesies items<br>Correge-use.                                                                                                          | tee               |                                              |                                             |
| Bill NO - 92<br>Bill NO - 98<br>Bill NO - 99                                                                                                          | Total:            | 7745=00<br>9434-07<br>8280-27<br>25,459 = 17 |                                             |
| Less:                                                                                                                                                 |                   | 255 22                                       |                                             |
| 19/2/2014 TOT                                                                                                                                         | ALR.s             | 25,204=~                                     | -                                           |
|                                                                                                                                                       |                   |                                              |                                             |
| Amount words Twenty five thousand<br>Two hudred and four only                                                                                         | OR                | Signature of Claiment                        |                                             |
| Checked & Verified                                                                                                                                    |                   |                                              |                                             |
|                                                                                                                                                       |                   | Bhosh                                        |                                             |
| Accountant                                                                                                                                            | Receive           | PRINCIPAL<br>ed the total amount of this     |                                             |
|                                                                                                                                                       |                   | r for R.s                                    |                                             |
| Verified & Passed for Payment                                                                                                                         | From th<br>Cheque | e Accountant / <b>Cashier in</b><br>e/ Cash  |                                             |
|                                                                                                                                                       |                   |                                              |                                             |
| APM.                                                                                                                                                  | Sig               | nature of Receipient                         |                                             |
| BURSAR                                                                                                                                                |                   | Date                                         |                                             |