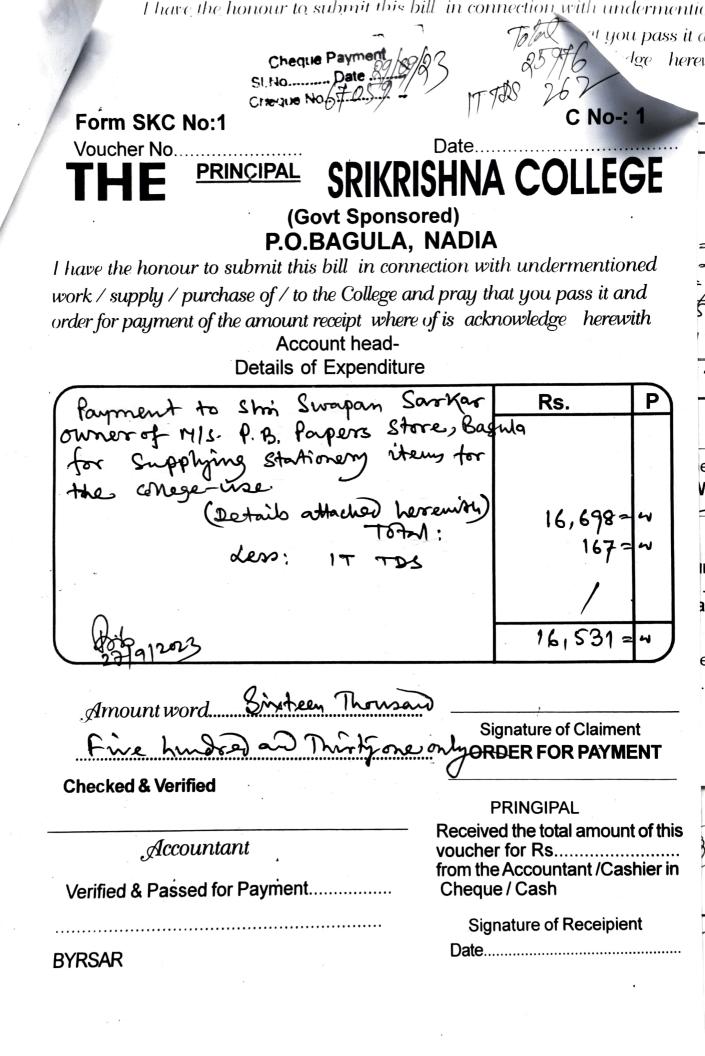

| 5-825 Croque Parmat / 48/60<br>BL Na 8/6- 000 21/48/60                                                                                                | 084               | C N0-:1                                      |                                             |
|-------------------------------------------------------------------------------------------------------------------------------------------------------|-------------------|----------------------------------------------|---------------------------------------------|
| From SKC No:1                                                                                                                                         |                   | Date                                         | Construction of the Article of Construction |
| Voucher No                                                                                                                                            | NA C              | OLLEGE                                       |                                             |
| Voucher No<br>THE PRINCIPAL SRIKRISH<br>(Govt Sponsore                                                                                                | ed)               |                                              |                                             |
|                                                                                                                                                       |                   |                                              |                                             |
|                                                                                                                                                       | and actions       | with undermentionea                          | A -                                         |
| P.O. BAGULA,<br>I have the honour to submit this bill in co<br>work/supply/purchase of/ to the College a<br>work/supply/purchase of/ to the College a | and pray          | that you pass it and                         | ×                                           |
| work/supply/purchase of/ to the College a<br>order for payment of the amount receipt wh                                                               | here of is        | acknowledge herewith.                        | 20                                          |
| order for payment of the amount receipt on Account Head                                                                                               |                   |                                              | F                                           |
| Details of Expendi                                                                                                                                    |                   | DIC                                          |                                             |
|                                                                                                                                                       |                   | Rs. P.                                       | 7                                           |
| Supplying Stationesies items<br>Correge-use.                                                                                                          | tee               |                                              |                                             |
| Bill NO - 92<br>Bill NO - 98<br>Bill NO - 99                                                                                                          | Total:            | 7745=00<br>9434-07<br>8280-27<br>25,459 = 17 |                                             |
| Less:                                                                                                                                                 |                   | 255 22                                       |                                             |
| 19/2/2014 TOT                                                                                                                                         | ALR.s             | 25,204=~                                     | -                                           |
|                                                                                                                                                       |                   |                                              |                                             |
| Amount words Twenty five thousand<br>Two hudred and four only                                                                                         | OR                | Signature of Claiment                        |                                             |
| Checked & Verified                                                                                                                                    |                   |                                              |                                             |
|                                                                                                                                                       |                   | Bhosh                                        |                                             |
| Accountant                                                                                                                                            | Receive           | PRINCIPAL<br>ed the total amount of this     |                                             |
|                                                                                                                                                       |                   | r for R.s                                    |                                             |
| Verified & Passed for Payment                                                                                                                         | From th<br>Cheque | e Accountant / <b>Cashier in</b><br>e/ Cash  |                                             |
|                                                                                                                                                       |                   |                                              |                                             |
| APM.                                                                                                                                                  | Sig               | nature of Receipient                         |                                             |
| BURSAR                                                                                                                                                |                   | Date                                         |                                             |