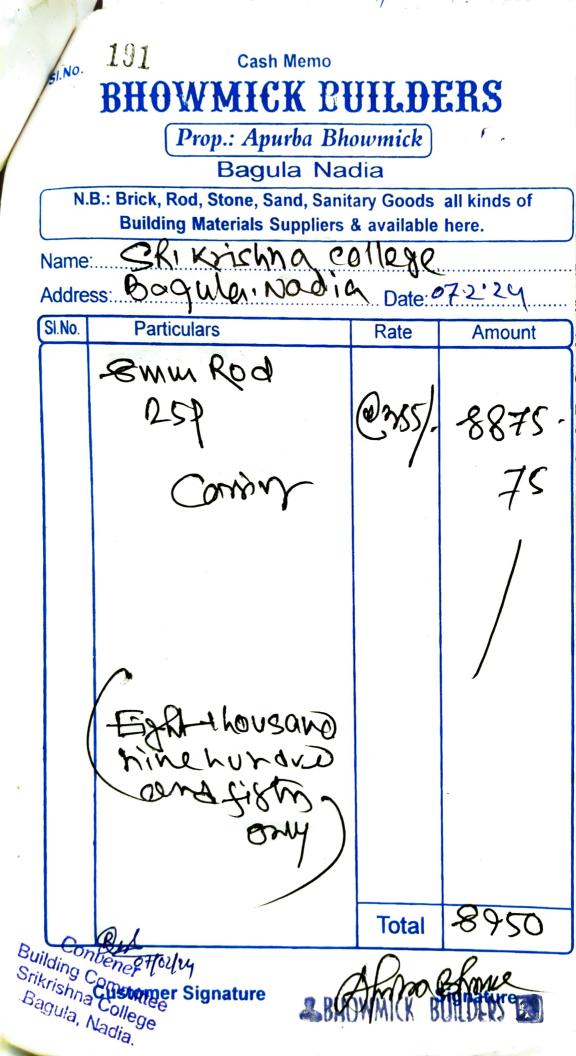

Account Head-Details of Expenditure:

| Payment to Stris Apuroba Bhownick , owner of                                                                                                                                | Rs.                | Ρ.      |
|-----------------------------------------------------------------------------------------------------------------------------------------------------------------------------|--------------------|---------|
| N/S-Bhownitek Herdware tor supplying<br>haterials of Mesonamy-related items for construction<br>of Boundary fencing, Pilar construction & construction<br>& Grate at FB-ID. |                    |         |
| Cashmenio No-187 R. 9460 = 22<br>191. R. 8950 = 22<br>178. Ro. 8050 = 22<br>179. R. 5790 = 22                                                                               |                    |         |
| 192. R 9160 = "<br>Less: IT TDS                                                                                                                                             | 41, 310 =<br>413 = | W<br>50 |
| TOTAL R.S                                                                                                                                                                   | 40,897 =           | ~       |

Amount words Forty Thousand Eight huder and Ninety seven only

**Checked & Verified** 

Accountant

Verified & Passed for Payment.....

m

Apopla Bhrumbur

Signature of Claiment

5