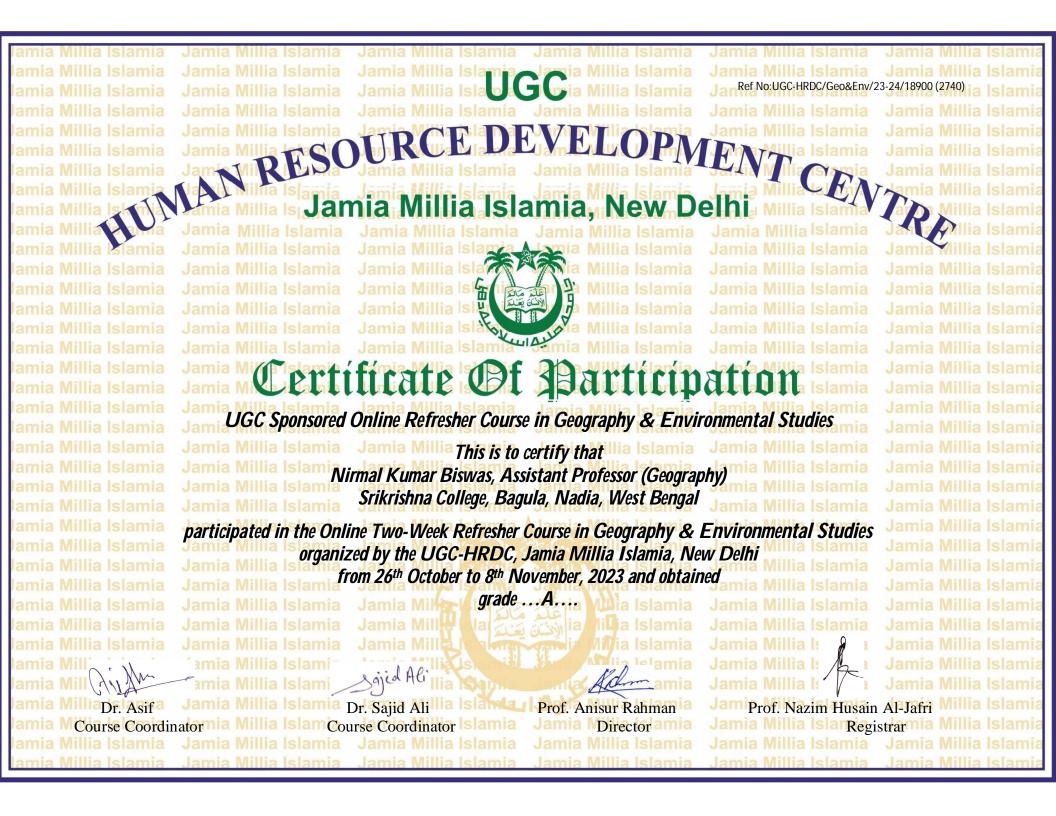

## **University Grants Commission**

**Human Resource Development Centre (HRDC)** 

# Aligarh Muslim University, Aligarh UGC Sponsored Online Refresher Course

#### THIS IS TO CERTIFY THAT

Mr./Ms./Mrs./Dr. PARAMITA HAJRA, Assistant Professor, Department of Chemistry, Srikrishna College, Bagula, Nadia (WB)(Kalyani University, Nadia) participated in the Online Subject Refresher Course in Chemistry from 14 to 28 September 2023 organized by the UGC Human Resource Development Centre, Aligarh Muslim University, Aligarh and obtained Grade-'A'.

K. S. Seddeff Course Coordinator faiza Abbasi
Director:

Registrar